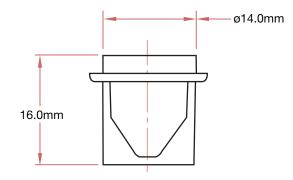

### **Technical Specifications**

| Material:          | Polystyrene (PS) |
|--------------------|------------------|
| Dimensions:        | 14mm x 16mm      |
| Autoclavable:      | No               |
| Temperature range: | -10°C to +70°C   |
| Sterility:         | Non-sterile      |
|                    |                  |