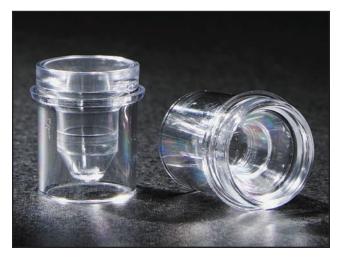

# 0.25mL Sample Cup, Polystyrene (PS)

Item# 110711

## Description

These Globe Scientific multi-purpose sample cups are designed for use on the most popular instruments in the industry. The sample cups are made to exact specifications and provide excellent optical properties.

#### **Features**

- 0.25mL capacity
- Excellent clarity